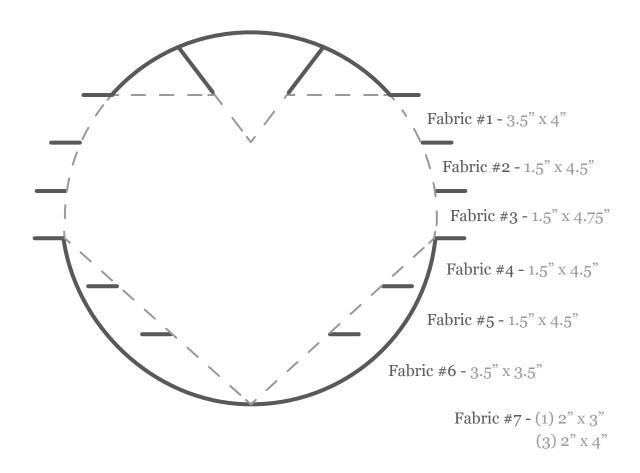

Cut out the center (along the dashed lines) and then lay it over your fabric arrangement to see how it will look. (Align your fabrics with the lines outside the template.)