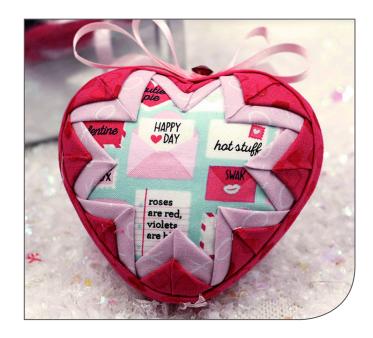

# 'Snow Globe Heart' Ornament Supply List

#### Fabrics:

- Center Fussy Cut Image
  - » (2) 4" Squares (w/ your image centered)
  - » Note: Four inches is a good starting point, but depending on your fussy cut image, you may need to make your pieces slightly larger or smaller to accommodate the image you are trying to feature.
- Fabric #1
  - » (16) 2" x 3" Rectangles
- Fabric #2
  - » (16) 2" x 3" Rectangles
- Fabric #3
  - » (16) 2" x 3" Rectangles (optional)
  - » <u>Note</u>: Fabric #3 is optional. You may not need it if you are able to cover your entire heart with the first two fabrics.
- Band
  - » (1) 2" x 13" Strip (in one of your colors)
  - » Note: This will be the band that finishes your ornament, so choose the color that best works for you.