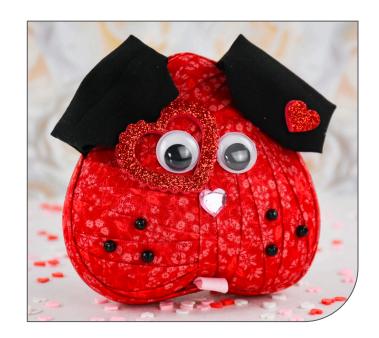

# 'Puppy Love' Ornament Supply List

#### Materials:

- (1) Soft Foam Heart
- (~175) Satin Straight Pins (size #17)
- (1) 1-1/2" Ribbon Piece (3/8" wide)
  - » (for the puppy's tongue)
- (2) 12mm Googly Eyes
- (6) Black Straight Pins
- (6) Black Glass Pearl Beads
- Various Heart-Shaped Stickers or Flat Back Embellishments

### Fabrics:

- Fabric #1 Puppy's Face
  - » (6) 1-1/4" x 22" Strips
  - » (1) 1-1/2" x 12-1/2" Strip
- Fabric #2 Puppy's Ears
  - » (2) 3" x 4" Rectangles