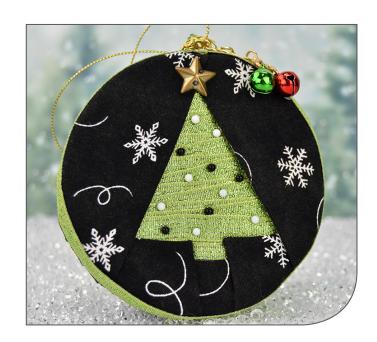

# 'Oh Christmas Tree' Ornament Supply List

#### Materials:

- (1) Large Hemi Foam
- (~120-200) Satin Straight Pins (size #17)
- (1) Star Bead Cap (or button)
- (1) 10" Metallic String or Ribbon (for hanger)
- (1) 13" Decorative Trim or Ribbon
- (1) Bead
- (1) Bead Cap

## Materials (to fill tree):

For each option, you should have a color for the pine tree and a color for the tree trunk.

- Option #1 Ribbons
  - » The length will depend on the width of ribbon you use.
- Option #2 1" Wide Fabric Strips
- Option #3 Sequins

### Fabrics:

- Fabric #1 (Front of Ornament)
  - » (2) 4" Squares
  - » (3) 2" Squares
- Fabric #2 (Back of Ornament)
  - » (6) 5" Squares
  - » (1) 1-1/2" x 12" Strip