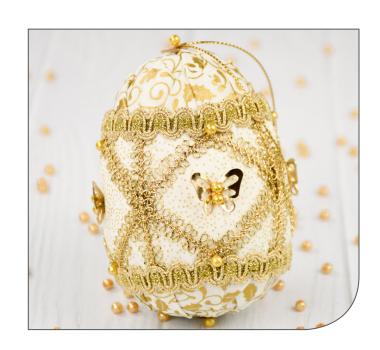

# 'Elegant Egg' Ornament Supply List

#### Materials:

- (1) 4" Soft Foam Egg (8 lines)
- (~200) Satin Straight Pins (size #17)
- (1) 25" Piece of Trim #1 (1/8" wide)
- (4) 3" Piece of Trim #2 (1/8" wide)
  - » This can match Trim #1.
- (1) 19" Piece of Trim #3 (3/8" wide)
  - » This should be wide enough to cover any pins.
- (1) 10" Metallic String (for hanger)
- (2) Bead Caps
- Assorted beads & embellishments of your choice!

### Fabrics:

- Fabric #1 Center Section
  - » (4) 2-1/2" x 5" Rectangles
- Fabric #2 Top/Bottom Sections
  - » (24) 2" x 3" Rectangles