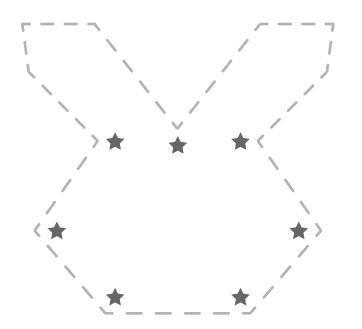

## E. Bunny Printable Template

A template to make creating your *E. Bunny* quick & easy!

Cut along the dotted line to use your template.

## A star ( $\bigstar$ ) indicates where a *Marker Pin* will go.

This printable may be printed as-is on plain 8.5 x 11" paper, for personal use only by Ornament Girl Club members or customers who have purchased the related pattern. This printable or any portion thereof may NOT be reproduced, shared, distributed, sold, or disseminated in any manner whatsoever, including but not limited to electronic means (email, blogs, message boards, websites, social media, etc.) or altered in any way without the express written permission of The Ornament Girl, LLC.