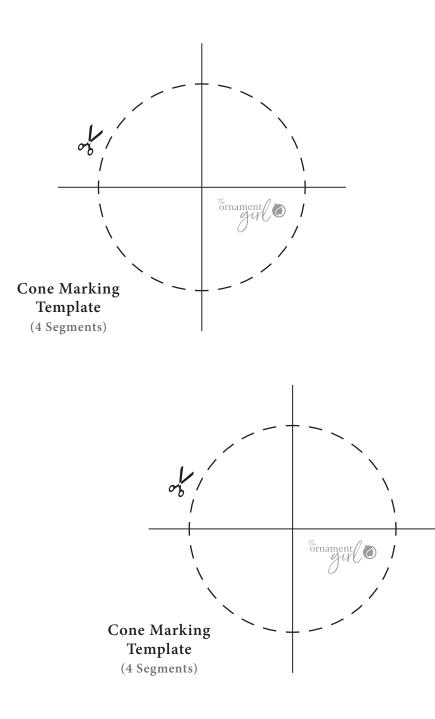

## 4-Segment Cone Marking Templates

- 2. Cut out one of the templates along the dotted line.
- 3. Center and pin the template on the (flat) base of your foam cone. If there is a 'mold line' on the cone (made during the manufacturing process) that runs from top to bottom, align two of the template lines with it.
- 4. Use the lines on the template to mark guidelines along the edge of the cone.
- 5. Extend the lines to the top of the cone, as needed, using a flexible measuring tape.