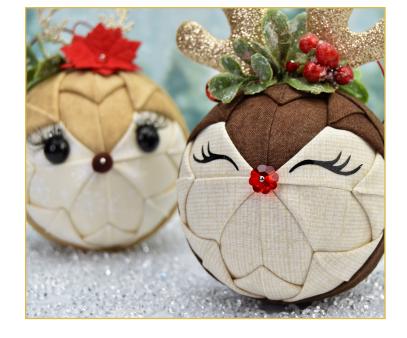

'Christmas Reindeer' Ornament Supply List

from The Ornament Girl

Watch the Video Tutorial any time by clicking <u>HERE</u>, or visit: https://ornamentgirls.com/pattern-workshops/reindeer/.

Most of the items below are clickable links.

#### **RED NOSE IDEAS**

- 10mm Margarita Flower Crystal Bead
- 12mm Red Velvet Bead
- Red Diamond Pin
- 8mm Rondelle Red Glass Bead

#### **EYES**

• Black Vinyl Eye Decals (1"x 1/3")

#### **ANTLERS**

• Large Puffy Glitter Antlers

#### NOSE IDEAS

- 8mm Brown Velvet Bead
- 8mm Wooden Heart Embellishment

#### **EYES**

- Flat-back Eye Embellishments
- Fake Eyelashes
- Tiny Silver Rhinestones

#### **ANTLERS**

- Champagne Glittery Cupcake Toppers (we glued 2 together, back to back)
- Red Paper Poinsettias