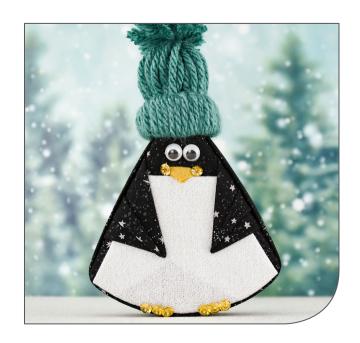

# 'Chilly' Ornament Supply List

#### Materials:

- (1) Soft Foam Wedge
- (~100) Satin Straight Pins (size #17)
- (16) Crystal Beads (for feet & beak)
- (4) Googly Eyes
- (16) Gold Sequin Pins
- (~27) 12" Pieces of Yarn (weight #4)
  - » Amount of yarn will vary depending on thickness.
- (1) Cardboard Roll (empty paper towel or toilet paper roll)

### Tools:

- Flexible Tape Measure
- Fabric Scissors
- Glue or Glue Dots
- Narrow Strip of Paper
- Scotch Tape
- Pen/Pencil

### Fabrics:

- Fabric #1 Penguin's Body
  - » (2) 4-1/2" Squares
  - » (4) 2" x 3" Rectangles
  - » (1) 2-1/4" x 11-1/2" Strip
- Fabric #2 Penguin's Belly
  - » (2) 4-1/2" Squares
- Fabric #3 Penguin's Beak
  - » (2) 1/2" Squares