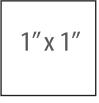

## **Printing Instructions:**

Print this page at 100% and **DO NOT** use the "Shrink to Fit" or "Fit to Page" options.

After printing, this box should measure 1" x 1".

|     | Cut along the DOTTED lines ONLY, and use this long strip to mark your foam ball.    |   |   |   |   |  |
|-----|-------------------------------------------------------------------------------------|---|---|---|---|--|
| 1   |                                                                                     |   |   |   |   |  |
|     |                                                                                     |   |   |   |   |  |
|     |                                                                                     |   |   |   |   |  |
|     |                                                                                     |   |   |   |   |  |
|     | Cut along the DOTTED lines ONLY, and use this long strip to mark your foam ball.    |   |   |   |   |  |
| 1   |                                                                                     | [ |   |   |   |  |
|     |                                                                                     |   |   |   |   |  |
|     |                                                                                     |   |   |   |   |  |
|     |                                                                                     |   |   |   |   |  |
|     | Cut along the DOTTED lines ONLY, and use this long strip to mark your foam ball.    |   |   |   |   |  |
| i - |                                                                                     | [ |   |   |   |  |
| L   |                                                                                     |   |   |   |   |  |
|     |                                                                                     |   |   |   |   |  |
|     |                                                                                     |   |   |   |   |  |
|     | S< Cut along the DOTTED lines ONLY, and use this long strip to mark your foam ball. |   |   |   |   |  |
| i - |                                                                                     |   |   |   |   |  |
| ·   |                                                                                     |   | ! | • | L |  |