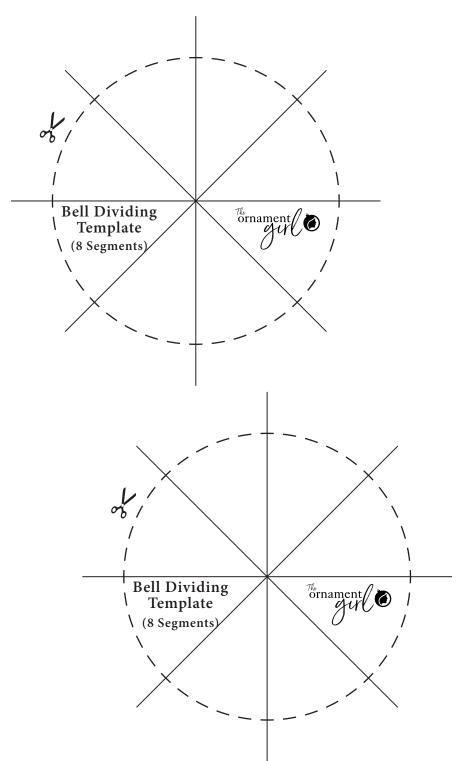

## 8-Segment Bell Dividing Templates

## **Instructions:**

1. Print this page at the **actual size** (100%) on 8-1/2" x 11" plain paper. DO NOT use settings that re-size the page, such as "Shrink to Fit" or "Fit to Page." When printed, this box should measure 1" x 1".

1" x 1"

- 2. Cut out one of the templates along the dotted line.
- 3. Center and pin the template on the (flat) base of your foam bell. If there is a 'mold line' on the bell (made during the manufacturing process) that runs from top to bottom, align two of the template lines with it.
- 4. Use the lines on the template to mark guidelines along the edge of the bell.
- 5. Extend the lines to the top of the bell, as needed, using a flexible measuring tape.